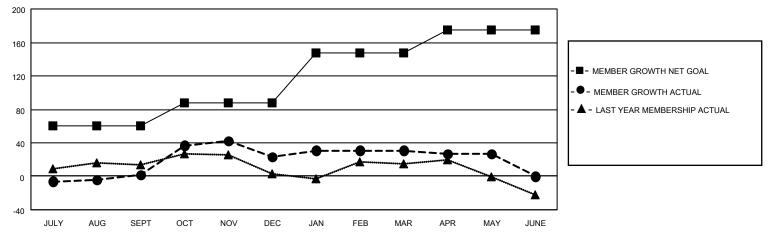

### GOALS AND ACTUAL MEMBERS CUMULATIVE

| DROPPED CLUBS: 1 |    | 26 CLUBS OF 59 ADDED 1 OR<br>MORE NEW MEMBERS | GENDER DISTRIBUTION                 |              |  |
|------------------|----|-----------------------------------------------|-------------------------------------|--------------|--|
|                  |    | WORE NEW WEINBERS                             | MALE                                | 876 (60.54%) |  |
|                  |    |                                               | FEMALE                              | 571 (39.46%) |  |
| DROPPED MEMBERS  |    |                                               | NON BINARY                          | 0 (0.00%)    |  |
| BROTT ED MEMBERO |    |                                               | PREFER NOT TO ANSWER 0 (0.00%)      |              |  |
| DECEASED         | 15 |                                               |                                     | (0.0070)     |  |
| CLUB CANCELLED   | 0  | CLICK HERE FOR CUMULATIVE                     | TOTAL FAMILY UNIT MEMBERS           | 339          |  |
| OTHER            | 79 | MEMBERSHIP DATA                               |                                     |              |  |
| TOTAL            | 94 |                                               | FAMILY MEMBERS PAYING HALF DUES 179 |              |  |
|                  |    |                                               |                                     |              |  |

## District 16 J

| Clubs                 |               |           |               | Members               |                        |                         |                                                    |
|-----------------------|---------------|-----------|---------------|-----------------------|------------------------|-------------------------|----------------------------------------------------|
| RESULTS FOR 2021-2022 |               |           |               | RESULTS FOR 2021-2022 |                        |                         |                                                    |
| QUARTER               | NEW CLUB GOAL | NEW CLUBS | DROPPED CLUBS | QUARTER MEME          | BER GROWTH NET<br>GOAL | MEMBER GROWTH<br>ACTUAL | DROPPED<br>MEMBERS ACTUAL<br>(including transfers) |
| JULY/AUG/SEPT         | 1             | 0         | 1             | JULY/AUG/SEPT         | 60                     | 28                      | 24                                                 |
| OCT/NOV/DEC           | 1             | 1         | 0             | OCT/NOV/DEC           | 28                     | 57                      | 35                                                 |
| JAN/FEB/MAR           | 1             | 0         | 0             | JAN/FEB/MAR           | 60                     | 24                      | 16                                                 |
| APR/MAY/JUNE          | 1             | 0         | 0             | APR/MAY/JUNE          | 27                     | 15                      | 19                                                 |