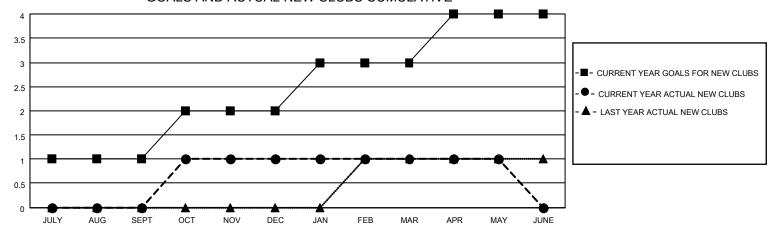

### GOALS AND ACTUAL NEW CLUBS CUMULATIVE

## District 16 J

| Clubs                 |               |           |               | Members               |                        |                         |                                                    |
|-----------------------|---------------|-----------|---------------|-----------------------|------------------------|-------------------------|----------------------------------------------------|
| RESULTS FOR 2021-2022 |               |           |               | RESULTS FOR 2021-2022 |                        |                         |                                                    |
| QUARTER               | NEW CLUB GOAL | NEW CLUBS | DROPPED CLUBS | QUARTER MEME          | BER GROWTH NET<br>GOAL | MEMBER GROWTH<br>ACTUAL | DROPPED<br>MEMBERS ACTUAL<br>(including transfers) |
| JULY/AUG/SEPT         | 1             | 0         | 1             | JULY/AUG/SEPT         | 60                     | 28                      | 24                                                 |
| OCT/NOV/DEC           | 1             | 1         | 0             | OCT/NOV/DEC           | 28                     | 57                      | 35                                                 |
| JAN/FEB/MAR           | 1             | 0         | 0             | JAN/FEB/MAR           | 60                     | 24                      | 16                                                 |
| APR/MAY/JUNE          | 1             | 0         | 0             | APR/MAY/JUNE          | 27                     | 15                      | 19                                                 |